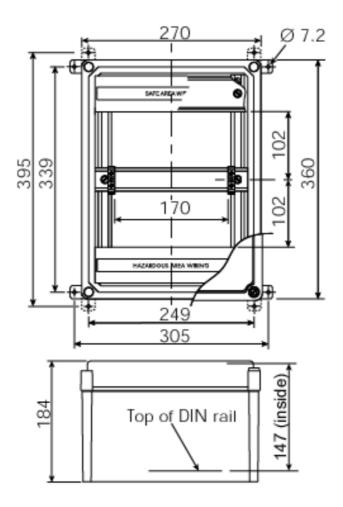

# DX170 (MTL5000 Series Enclosures)

## Dimensions (mm)



# Specification

#### Construction

Glass reinforced polyester base Transparent polycarbonate lid

#### Protection

Dust-tight and water-jet proof to IEC529:IP65

#### Lid fixing

Captive fixing screws

#### Weight (excluding barriers / isolators) kg

2.6 kg

#### Items provided

DIN rail - fitted

ETL7000 Earth terminals (2x) - fitted

"Take care IS" front adhesive label

Cable trunking

Note: Barriers or isolators are not included.

#### Mounting

Wall fixing lugs provided. For further details refer to  $\ensuremath{\mathsf{INM5000}}$ 

#### Tagging and earth rail

Accommodates MTL5000 series accessories.

### Permitted location

Safe area

FM and CSA Div.2, Class I (gases)

Not Div. 2, Class II (dust ignition proof)

Approximate capacities (on DIN rail between earth terminals) 10 (8)\